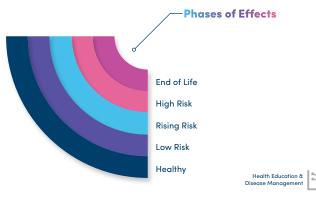

## **Phases of Effects**

## Improved Care Management

Canopy Health improves quality, patient satisfaction, and costs by optimizing coordination and management of care. As an alliance, our partnership prioritizes care management from operations to the executive level and stratifies patients based on care needs.