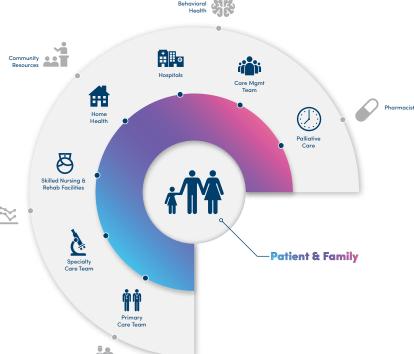

## **Improved Care Delivery**

Canopy Health has streamlined communication between carriers and providers to manage care coordination and collaboration throughout the care continuum. This helps ensure the right care, expertise, and capabilities are provided by those closest to the patient.